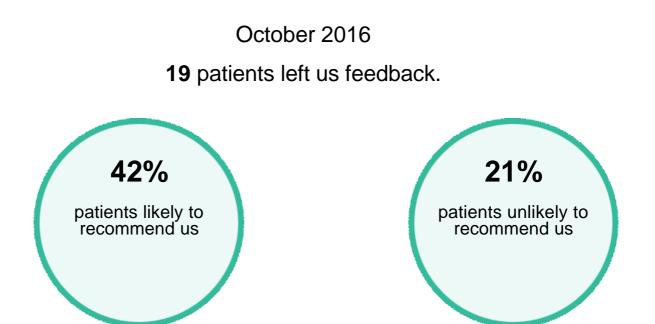

## **Patient Feedback**

(37% didn't answer or gave a neutral response)

## Spread of responses

How likely are you to recommend our GP Practice to friends and family if they need similar care or treatment?