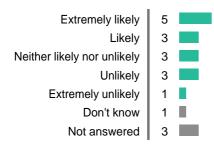

## Spread of responses

How likely are you to recommend our GP Practice to friends and family if they need similar care or treatment?